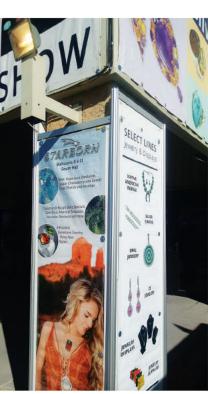

## FRONT ENTRANCE COLUMN BANNERS

#### **LIMITED AVAILABILITY**

What better place to advertise than at the entrance to the JOGS Tucson Gem & Jewelry Show? Place your company's banner on the columns at the Main Registration or South Hall Registration entrances and catch buyers' eyes as they enter the show.

| Size                   | Price    |
|------------------------|----------|
| Vertical, 2ft by 7ft   | \$500.00 |
| Vertical, 3ft by 7ft   | \$800.00 |
| Vertical, 2ft by 3.5ft | \$400.00 |

The most popular option is the Vertical 2x7ft banner which covers an entire column's side.

Availability is limited, please contact our advertising team to find out which columns are available by calling (213) 629-3030 or emailing info@jogsshow.com.