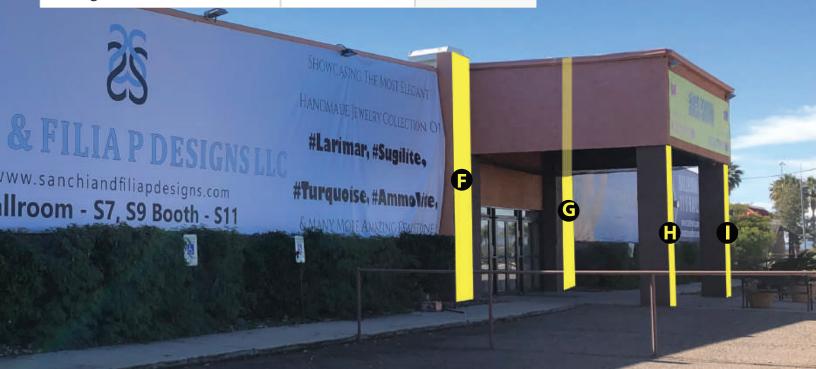

## **OUTDOOR NORTH HALL BANNERS**

**NEW!** 

Want to maximize your advertising? With limited advertising space available, JOGS has created additional advertising opportunities on our North Hall exterior that will be seen by thousands of buyers as they park and walk to the main show entrances at West & South hall.

Availability is limited, please contact our advertising team to find out which spaces are available by calling (213) 629-3030 or emailing info@jogsshow.com.

| Location                    | Dimensions   | Price      |
|-----------------------------|--------------|------------|
| F - Left of North Hall      | 3.3ft x 19ft | \$1,500.00 |
| G - Right of North Hall     | 3.3ft x 19ft | \$1,500.00 |
| H - Left Column North Hall  | 2ft x 7ft    | \$1,000.00 |
| I - Right Column North Hall | 2ft x 7ft    | \$1,000.00 |