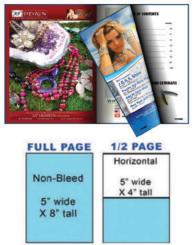

## **TUCSON SHOW GUIDE**

The JOGS Tucson Gem and Jewelry Show Guide will expose your company to tens of thousands of qualified buyers who are looking for new products, great prices, exciting designers, unique resources and innovative ideas. The Show guide is a comprehensive full color 8.5in x 5.5in booklet featuring advertisements by JOGS Tucson Gem and Jewelry Show Exhibitors and JOGS affiliates. The JOGS Show Guide will be used as a year-round printed and online resource by JOGS Show Buyers to find and connect to exhibiting companies who participate at the JOGS Tucson Gem and Jewelry Show.

| Ad Size                    | Price    |
|----------------------------|----------|
| 2 Full Pages Ad            | \$800.00 |
| Full Page Ad (8.5 x 5.5in) | \$500.00 |
| 1/2 Page Ad                | \$300.00 |