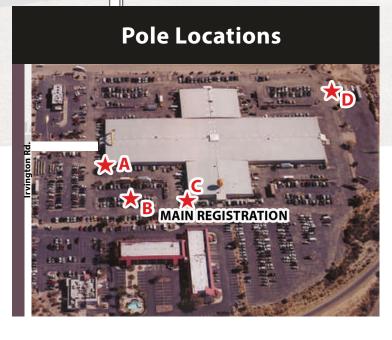

## **POLE BANNER**

Reach for the stars and place your company's banner high above the crowds at the JOGS Tucson Gem & Jewelry Show!

Your banner will be proudly displayed on a pole located on the right hand side of the North Hall, in front of the busy parking lot where buyers park before walking over to the show entrance.

• **Size Specifications:** 5 ft 4 inches x 2 ft, double-sided **Limited Availability.** For pricing and availability, please call (213) 629-3030 or email **info@jogsshow.com.** 