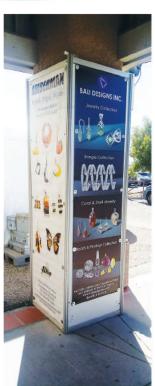

## INDOOR/FLAG BANNER AD

First-come first-service basis - order early!

Vertical signs will be hung from the building ceiling and placed in high traffic walkways of the Show. Buyers can see these hanging flag banners as they walk through the main aisles of the show.

The most popular option is the **2ft by 6ft Flag Banner.** Exhibitors often place a photo of their products and their booth number on flag banners.

| Ad Size                | Price    |
|------------------------|----------|
| Flag Banner 2ft by 6ft | \$200.00 |

Locations for Flag Banners are limited, please contact our advertising team to order your Flag Banner by calling (213) 629-3030 or emailing info@jogsshow.com.

Flag Banner 2x6ft

Flag Banner 2x6ft

Flag Banner 2x6ft