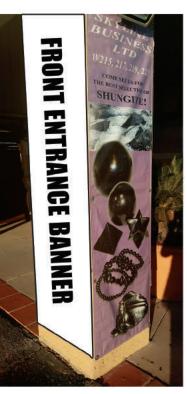

## FRONT ENTRANCE COLUMN BANNERS

#### **LIMITED AVAILABILITY**

What better place to advertise than at the entrance to the JOGS Tucson Gem & Jewelry Show? Place your company's banner on the columns at the Main Registration or South Hall Registration entrances and catch buyers' eyes as they enter the show.

| Size                   | Price    |
|------------------------|----------|
| Vertical, 2ft by 7ft   | \$500.00 |
| Vertical, 3ft by 7ft   | \$800.00 |
| Vertical, 2ft by 3.5ft | \$400.00 |

The most popular option is the Vertical 2x7ft banner which covers an entire column's side.

Availability is limited, please contact our advertising team to find out which columns are available by calling (213) 629-3030 or emailing info@jogsshow.com.