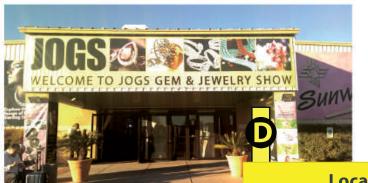

## FRONT ENTRANCE COLUMN BANNERS

#### **LIMITED AVAILABILITY**

What better place to advertise than at the entrance to the JOGS Tucson Gem & Jewelry Show? Place your company's banner on the columns at the Main Registration or South Hall Registration entrances and catch buyers' eyes as they enter the show.

| Size                   | Price    |
|------------------------|----------|
| Vertical, 2ft by 7ft   | \$500.00 |
| Vertical, 3ft by 7ft   | \$800.00 |
| Vertical, 2ft by 3.5ft | \$400.00 |

The most popular option is the Vertical 2x7ft banner which covers an entire column's side.