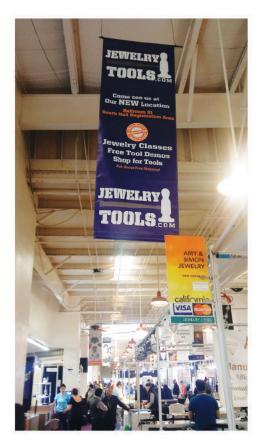

## INDOOR/FLAG BANNER AD

First-come first-service basis - order early!

Vertical signs will be hung from the building ceiling and placed in high traffic walkways of the Show. Buyers can see these hanging flag banners as they walk through the main aisles of the show.

The most popular option is the **2ft by 6ft Flag Banner.** Exhibitors often place a photo of their products and their booth number on flag banners.

| Ad Size                | Price    |
|------------------------|----------|
| Flag Banner 2ft by 6ft | \$200.00 |

Locations for Flag Banners are limited, please contact our advertising team to order your Flag Banner by calling (213) 629-3030 or emailing info@jogsshow.com.

Flag Banner 2x6ft

Flag Banner 2x6ft

Flag Banner 2x6ft