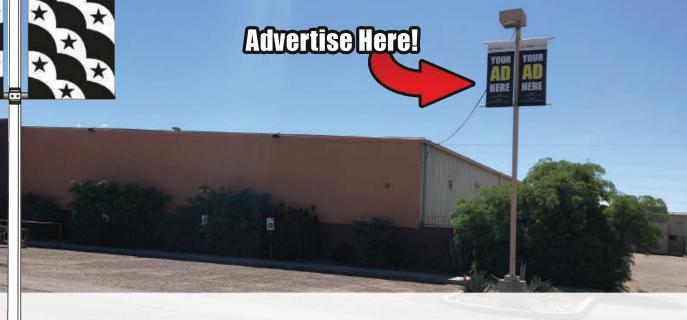

## **OUTDOOR BANNERS**

#### **NEW! LIMITED AVAILABILITY**

Want to be seen by every JOGS buyer that enters the Tucson Expo Center through the main entrance?

Our outodoor banners are located at high-visibility locations at our Show's front door.

## OUTDOOR BANNERS NEW! LIMITED AVAILABILITY

Want to be seen by every JOGS buyer that enters through the Tucson Expo Center through the main entrance?

Our outodoor banners are located at high-visibility locations at our Show's front door.