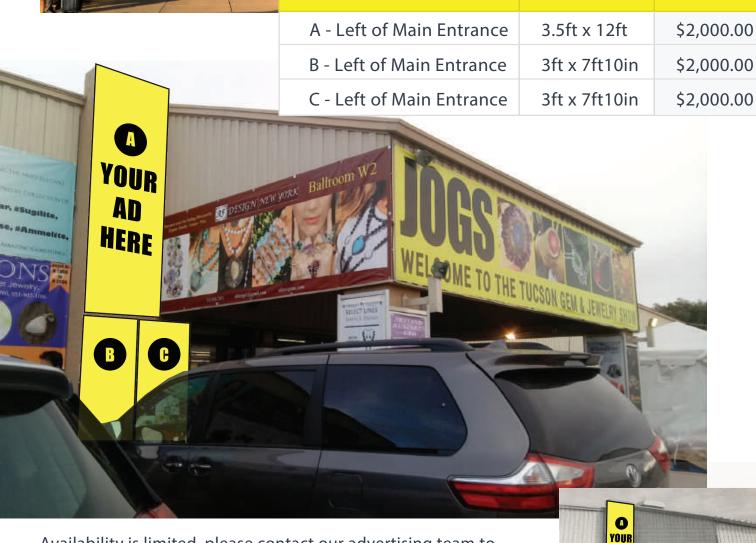

#### **NEW! LIMITED AVAILABILITY**

Want to be seen by every JOGS buyer that enters the Tucson Expo Center through the main entrance?

Our outodoor banners are located at high-visibility locations at our Show's front door.

**Dimensions** 

HERE

Price

Availability is limited, please contact our advertising team to find out which spaces are available by calling **(213) 629-3030** or emailing **info@jogsshow.com.** 

Advertisement space is on a first-come-first-served basis, and the Tucson Expo Center only has limited amount of space available for outdoor advertising.