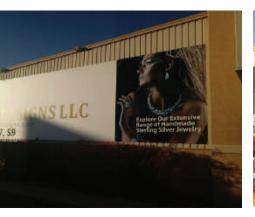

## **OUTDOOR BILLBOARDS**

LIMITED AVAILABILITY

Outdoor billboards are located at the main entrances and registration areas of the JOGS Show, and are seen by all buyers who are entering the Show.

| Ad Size               | Price      |
|-----------------------|------------|
| 15ft by 5ft Billboard | \$3,000.00 |

Advertisement space is on a first-come-first-served basis, and the Tucson Expo Center only has limited amount of space available for outdoor advertising.

Availability is limited, please contact our advertising team to find out which spaces are available by calling (213) 629-3030 or emailing info@jogsshow.com.