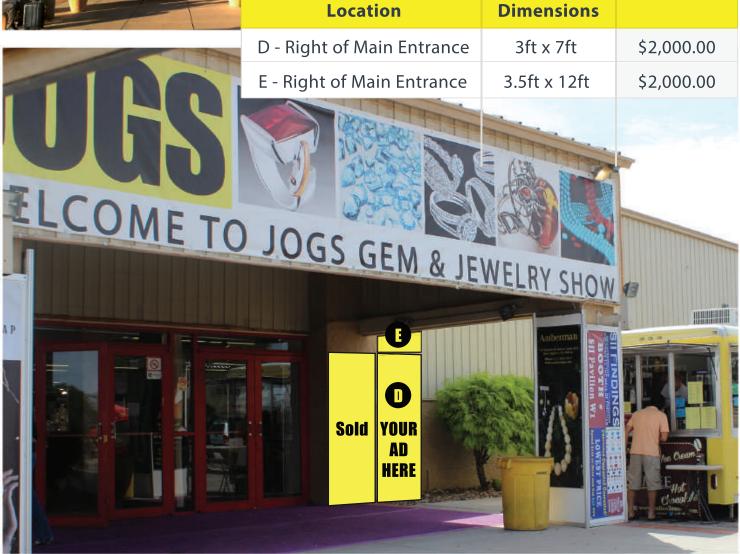

## **OUTDOOR BANNERS**

#### **NEW! LIMITED AVAILABILITY**

Want to be seen by every JOGS buyer that enters the Tucson Expo Center through the main entrance?

Our outodoor banners are located at high-visibility locations at our Show's front door.

**Dimensions** 

HERE

Price

Availability is limited, please contact our advertising team to find out which spaces are available by calling **(213) 629-3030** or emailing **info@jogsshow.com.** 

Advertisement space is on a first-come-first-served basis, and the Tucson Expo Center only has limited amount of space available for outdoor advertising.

## OUTDOOR BANNERS NEW! LIMITED AVAILABILITY

Want to be seen by every JOGS buyer that enters through the Tucson Expo Center through the main entrance?

Our outodoor banners are located at high-visibility locations at our Show's front door.

Availability is limited, please contact our advertising team to find out which spaces are available by calling (213) 629-3030 or emailing **info@jogsshow.com.** Advertisement space is on a first-come-first-served basis, and the Tucson Expo Center only has limited amount of space available for outdoor advertising.