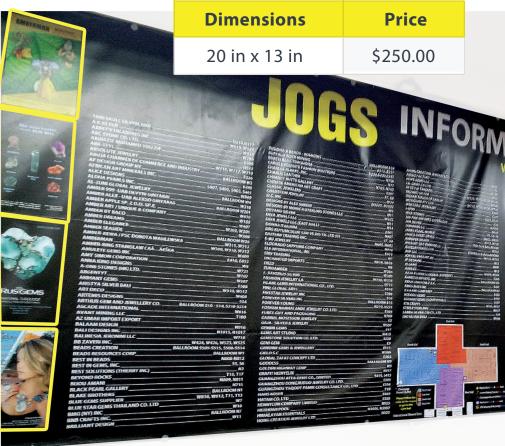

Showcase your company and products at the JOGS Tucson Gem & Jewelry Show's registration areas. The Show Directory banner is located next to the Main Entrance registration and contains a large map of the Show, as well as a directory of all exhibitors' booth locations, and Show amenities.

These Main Show Directory banners are seen by buyers queuing to register and buyers who are looking for the Show Exhibitors Directory and Show map.

- Banner on Main Show Directory 20 inches high by 13 inches wide (Max 12 Available)
- Includes complimentary highlighted listing in exhibitor directory