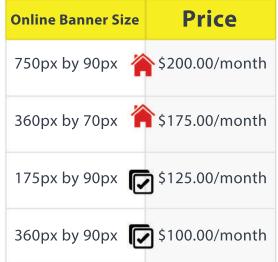

### **Homepage Banners**

Place your banner on our website homepage.

#### **Sidebar Banners**

Place your banner in the sidebar of almost every page of the JOGS Show website.