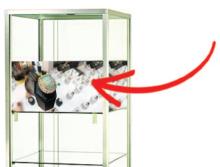

## MAIN ENTRANCE PRODUCT TOWER SHOWCASE

#### LIMITED AVAILABILITY

| Location    | Dimensions    | Price    |
|-------------|---------------|----------|
| Shelf Space | 1.5ft x 1.3ft | \$100.00 |

Display your company's products in a beautiful showcase located at the registration area at the Show entrance. Each showcase has four shelves available, and the registration area will have four showcases available near the entrance.

Availability is very limited, please contact our advertising team to find out which showcase shelves are available by calling (213) 629-3030 or emailing info@jogsshow.com.

Your products and booth number featured on a shelf at the show entrance!