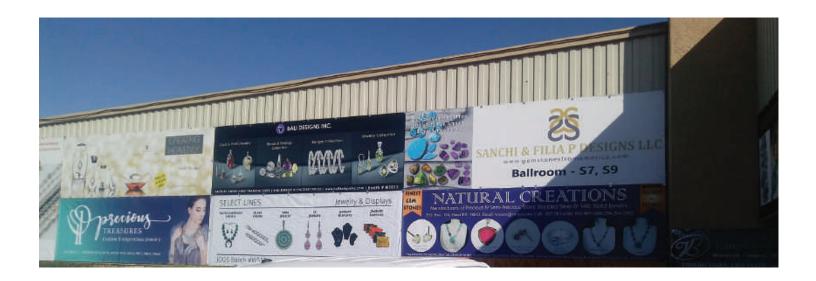

Showcase your company and products at the JOGS Tucson Gem & Jewelry Show's registration areas. The Show Directory banner is located next to the Main Entrance registration and contains a large map of the Show, as well as a directory of all exhibitors' booth locations, and Show amenities.

These Main Show Directory banners are seen by buyers queuing to register and buyers who are looking for the Show Exhibitors Directory and Show map.

- Banner on Main Show Directory 20 inches high by 13 inches wide (Max 12 Available)
- Includes complimentary highlighted listing in exhibitor directory