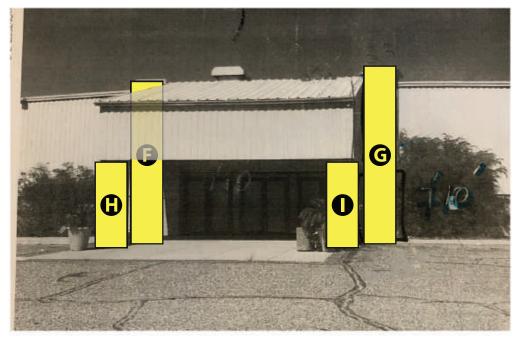

## **OUTDOOR NORTH HALL BANNERS**

**NEW!** 

Want to maximize your advertising? With limited advertising space available, JOGS has created additional advertising opportunities on our North Hall exterior that will be seen by thousands of buyers as they park and walk to the main show entrances at West & South hall.

Availability is limited, please contact our advertising team to find out which spaces are available by calling (213) 629-3030 or emailing info@jogsshow.com.

| Location                    | Dimensions   | Price      |
|-----------------------------|--------------|------------|
| F - Left of North Hall      | 3.3ft x 19ft | \$1,500.00 |
| G - Right of North Hall     | 3.3ft x 19ft | \$1,500.00 |
| H - Left Column North Hall  | 2ft x 7ft    | \$1,000.00 |
| I - Right Column North Hall | 2ft x 7ft    | \$1,000.00 |