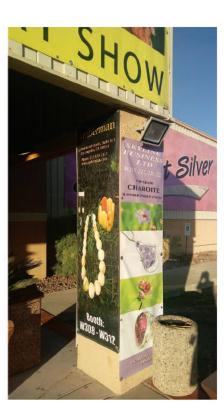

## FRONT ENTRANCE COLUMN BANNERS

#### **LIMITED AVAILABILITY**

What better place to advertise than at the entrance to the JOGS Tucson Gem & Jewelry Show? Place your company's banner on the columns at the Main Registration or South Hall Registration entrances and catch buyers' eyes as they enter the show.

| Size                   | Price    |
|------------------------|----------|
| Vertical, 2ft by 7ft   | \$500.00 |
| Vertical, 3ft by 7ft   | \$800.00 |
| Vertical, 2ft by 3.5ft | \$400.00 |

The most popular option is the Vertical 2x7ft banner which covers an entire column's side.