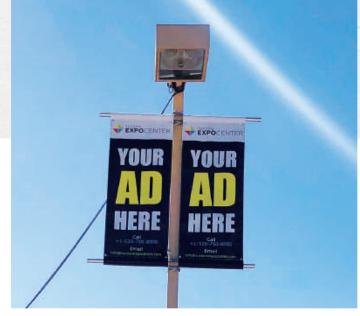

## **POLE BANNER**

Reach for the stars and place your company's banner high above the crowds at the JOGS Tucson Gem & Jewelry Show!

Your banner will be proudly displayed on a pole located on the right hand side of the North Hall, in front of the busy parking lot where buyers park before walking over to the show entrance.

• **Size Specifications:** 5 ft 4 inches x 2 ft, double-sided **Limited Availability.** For pricing and availability, please call (213) 629-3030 or email **info@jogsshow.com.** 